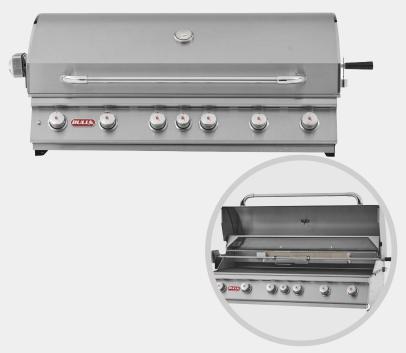

## DIABLO BUILT-IN

The Diablo grill is a 6-Burner 117cm barbecue grill with an Infrared back burner and rotisserie. Our largest Grill boasts a whopping 31 kWh of cooking power and comes standard with our Reliabull heat technology that reduces hot and cold spots creating a more even grilling surface.