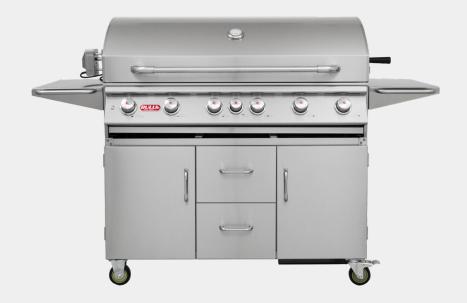

## DIABLO CART

| Standard Features                                      |                                    |
|--------------------------------------------------------|------------------------------------|
| Diable Cont                                            | #62600CE-LPG                       |
| Diablo Cart                                            | #62601CE-NG                        |
| Requires #97060 Cart Conversi                          | on Kit                             |
| Diablo Built-In                                        | #62648CE-LPG                       |
|                                                        | #62649CE-NG                        |
| Recommended Use                                        | Commercial<br>Residential          |
| Cooking Power-kWh                                      | 30.90 kWh                          |
| Burners                                                | 6 - Cast<br>S/Steel Bar<br>Burners |
| Infrared Back Burner                                   | ✓                                  |
| Cast Stainless Steel                                   | <b>L</b>                           |
| Double Side Burners                                    | *                                  |
| Piezo Igniter                                          | ✓                                  |
| Zinc Knobs                                             | ✓                                  |
| Stainless Steel 304 Gauge                              | 2.00 mm                            |
| Single Piece SS Dual Lined Hood                        | ✓                                  |
| Solid Stainless Steel Grates                           | ✓                                  |
| Heavy Duty Thermometer                                 | ✓                                  |
| Solid S/Steel Warming Rack                             | ✓                                  |
| Stainless Steel Rotisserie Motor                       | <b>√</b>                           |
| Stainless Steel Grease Tray                            | <b>√</b>                           |
| Stainless Steel Side Shelves                           | <b>√</b>                           |
| Twin Lighting System                                   | ✓                                  |
| SS 304 Double Door Storage Cart                        | ×                                  |
| SS 304 Door/Drawer Storage Cart                        | ×                                  |
| Heavy Duty Castors                                     | <b>√</b>                           |
| CSA Certified                                          | <b>√</b>                           |
| CE Certified                                           | <b>√</b>                           |
| Lower Cooking Surface                                  | 115x 49 cm                         |
| Upper Cooking Surface                                  | 115x 18 cm                         |
| Warranty Details                                       |                                    |
| Fire Box & Roasting Hood                               | Lifetime                           |
| Cooking Grates                                         | Lifetime                           |
| Burners                                                | Lifetime                           |
| Flame Tamers                                           | 5 Years                            |
| Grill Packing D                                        | imensions                          |
| Grill Carton Length                                    | 127 cm                             |
| Grill Carton Width                                     | 66 cm                              |
| Grill Carton Height                                    | 62 cm                              |
| Grill Carton Cube                                      | 0.52M <sup>3</sup>                 |
| Grill Carton Weight                                    | 98.00 Kg                           |
| Cart Bottom Packing Di                                 | mensions                           |
| Cart Carton Length                                     | 127 cm                             |
| Cart Carton Width                                      | 62 cm                              |
|                                                        | 62 cm                              |
| Cart Carton Height                                     | 63 cm                              |
| Cart Carton Height Cart Carton Cube Cart Carton Weight | 0.50 M <sup>3</sup><br>55.00 Kg    |